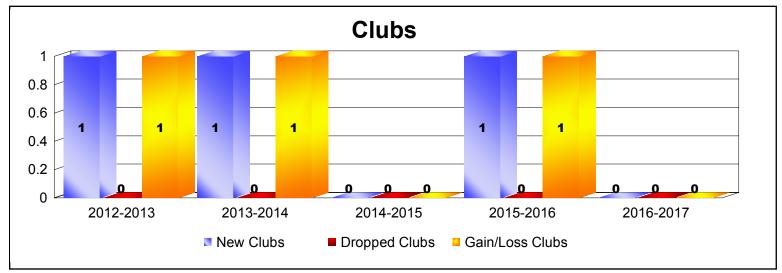

District 110BN As of June 2017 Cumulative

| Year      | New<br>Clubs | Dropped<br>Clubs | Gain/<br>Loss<br>Clubs | New<br>Members | Charter<br>Members | Reinstate<br>Members | Transfer<br>Members | Total<br>Member<br>Added | Total<br>Members<br>Dropped | Gain/<br>Loss<br>Members |
|-----------|--------------|------------------|------------------------|----------------|--------------------|----------------------|---------------------|--------------------------|-----------------------------|--------------------------|
| 2012-2013 | 1            | 0                | 1                      | 132            | 20                 | 1                    | 5                   | 158                      | -187                        | -29                      |
| 2013-2014 | 1            | 0                | 1                      | 98             | 22                 | 4                    | 1                   | 125                      | -121                        | 4                        |
| 2014-2015 | 0            | 0                | 0                      | 109            | 0                  | 6                    | 1                   | 116                      | -144                        | -28                      |
| 2015-2016 | 1            | 0                | 1                      | 109            | 21                 | 7                    | 6                   | 143                      | -119                        | 24                       |
| 2016-2017 | 0            | 0                | 0                      | 129            | 0                  | 3                    | 4                   | 136                      | -150                        | -14                      |
| Average   | 1            | 0                | 1                      | 115            | 13                 | 4                    | 3                   | 136                      | -144                        | -9                       |