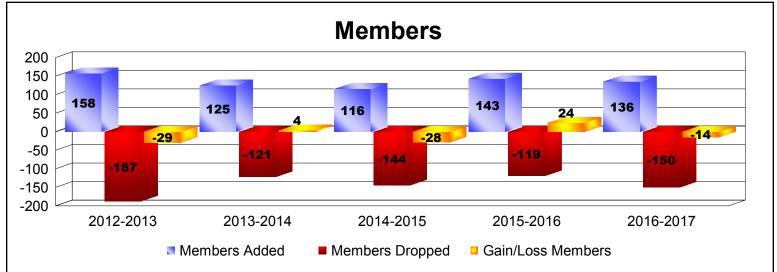

District 110BN As of June 2017 Cumulative

| Year      | New<br>Clubs | Dropped<br>Clubs | Gain/<br>Loss<br>Clubs | New<br>Members | Charter<br>Members | Reinstate<br>Members | Transfer<br>Members | Total<br>Member<br>Added | Total<br>Members<br>Dropped | Gain/<br>Loss<br>Members |
|-----------|--------------|------------------|------------------------|----------------|--------------------|----------------------|---------------------|--------------------------|-----------------------------|--------------------------|
| 2012-2013 | 1            | 0                | 1                      | 132            | 20                 | 1                    | 5                   | 158                      | -187                        | -29                      |
| 2013-2014 | 1            | 0                | 1                      | 98             | 22                 | 4                    | 1                   | 125                      | -121                        | 4                        |
| 2014-2015 | 0            | 0                | 0                      | 109            | 0                  | 6                    | 1                   | 116                      | -144                        | -28                      |
| 2015-2016 | 1            | 0                | 1                      | 109            | 21                 | 7                    | 6                   | 143                      | -119                        | 24                       |
| 2016-2017 | 0            | 0                | 0                      | 129            | 0                  | 3                    | 4                   | 136                      | -150                        | -14                      |
| Average   | 1            | 0                | 1                      | 115            | 13                 | 4                    | 3                   | 136                      | -144                        | -9                       |